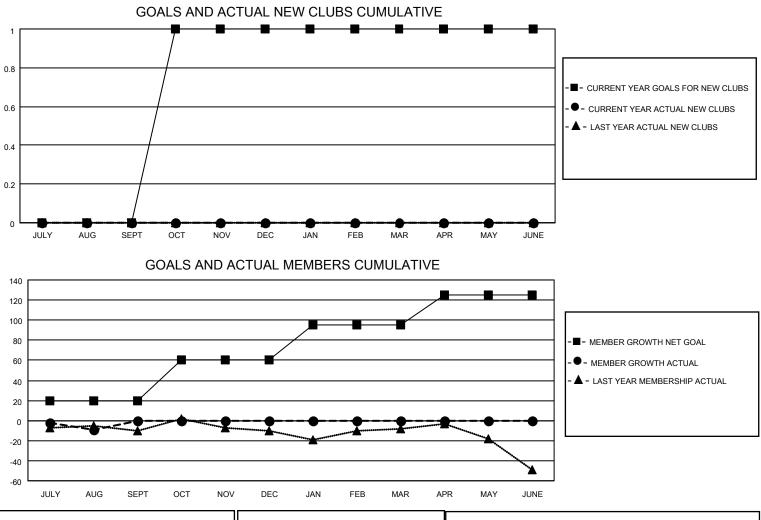

## LOCATION NEW YORK

District 20 N

Results as of: 8/31/2023

| Clubs                 |               |           |               | Members               |                       |                         |                                                    |
|-----------------------|---------------|-----------|---------------|-----------------------|-----------------------|-------------------------|----------------------------------------------------|
| RESULTS FOR 2023-2024 |               |           |               | RESULTS FOR 2023-2024 |                       |                         |                                                    |
| QUARTER               | NEW CLUB GOAL | NEW CLUBS | DROPPED CLUBS | QUARTER MEMB          | ER GROWTH NET<br>GOAL | MEMBER GROWTH<br>ACTUAL | DROPPED<br>MEMBERS ACTUAL<br>(including transfers) |
| JULY/AUG/SEPT         | 0             | 0         | 0             | JULY/AUG/SEPT         | 20                    | 24                      | 32                                                 |
| OCT/NOV/DEC           | 1             | 0         | 0             | OCT/NOV/DEC           | 40                    | 0                       | 0                                                  |
| JAN/FEB/MAR           | 0             | 0         | 0             | JAN/FEB/MAR           | 35                    | 0                       | 0                                                  |
| APR/MAY/JUNE          | 0             | 0         | 0             | APR/MAY/JUNE          | 30                    | 0                       | 0                                                  |